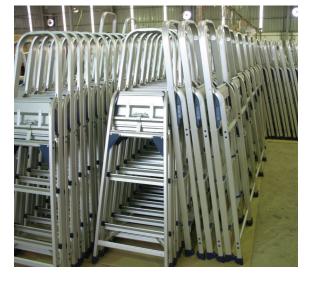

| Machines – Equipment                        | Quantity |
|---------------------------------------------|----------|
| Center Lathe                                | 16       |
| Ladder Loading Test Machine                 | 1        |
| Powder Coating Lines                        | 1        |
| Treatment System before Powder Coating      | 1        |
| Salt Sprayer Testing Machine                | 1        |
| Universal Tractor Jinal Group- Model DW-50  | 1        |
| Forklift Truck (lift by hand and automatic) | 5        |
| Powder Coat Recovery Machine                | 1        |
| Total                                       | 270      |

#### SCOPE OF BUSINESS

Our company's products are controlled by International Quality Management System ISO 001:2008, endorsed by international organization DNV (Norway). Especially, the stepladders made in Long Van Company have been endorsed on S.G Standard by "The Product Safety Consumer Assocition" in Japan