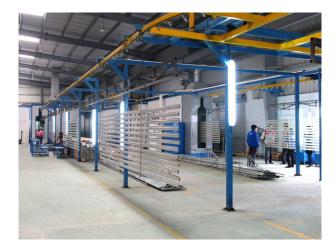

# **\_\_** LIST OF MAIN MACHINES AND EQUIPMENT AT LONG VAN

y-joint tester

force test machine

cutting machine

CNC machine

CNC machine

| Machines – Equipment | Quantity |
|----------------------|----------|
| Driller              | 75       |
| Tapping Machine      | 8        |
| Bending Machine      | 17       |
| Sawmil               | 19       |
| Welding Machine      | 22       |
| Grinder              | 11       |
| Compressor           | 8        |
| Milling Machine      | 20       |
| Planer               | 2        |
| Pressing Machine     | 61       |

| Machines – Equipment                        | Quantity |
|---------------------------------------------|----------|
| Center Lathe                                | 16       |
| Ladder Loading Test Machine                 | 1        |
| Powder Coating Lines                        | 1        |
| Treatment System before Powder Coating      | 1        |
| Salt Sprayer Testing Machine                | 1        |
| Universal Tractor Jinal Group- Model DW-50  | 1        |
| Forklift Truck (lift by hand and automatic) | 5        |
| Powder Coat Recovery Machine                | 1        |
| Total                                       | 270      |