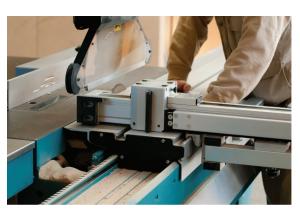

# **\_\_** LIST OF MAIN MACHINES AND EQUIPMENT AT LONG VAN

y-joint tester

force test machine

cutting machine

CNC machine

CNC machine

| Machines – Equipment | Quantity |
|----------------------|----------|
| Driller              | 75       |
| Tapping Machine      | 8        |
| Bending Machine      | 17       |
| Sawmil               | 19       |
| Welding Machine      | 22       |
| Grinder              | 11       |
| Compressor           | 8        |
| Milling Machine      | 20       |
| Planer               | 2        |
| Pressing Machine     | 61       |