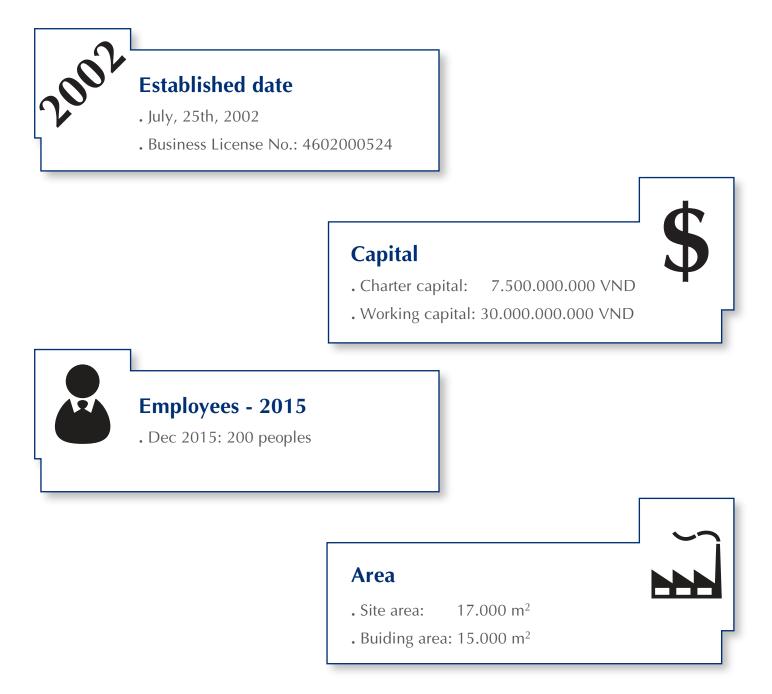

## **BRIEF DISCRIPTION OF OPERATIONS**

We are proud to be the pioneer of the Aluminum industry in Vietnam.

With the support and companion of the members and customers over 20 years of continuous development, Long Van Group is now on the way to become the leading corporation in the field of manufacturing and supplying high quality aluminum products.

With an aim to make Vietnam's Aluminum industry become a par with the world's Aluminum industry, we has been being hone and improved our resources to meet the non-stop development trend of the world

Participate in bringing a brighter future to the world through aluminum industry