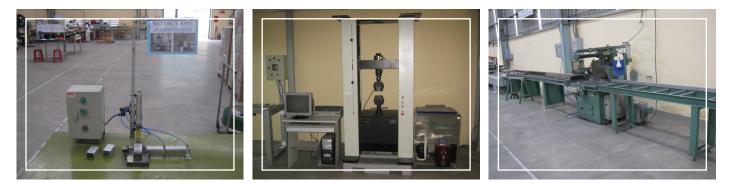

# **\_\_** LIST OF MAIN MACHINES AND EQUIPMENT AT LONG VAN

y-joint tester

force test machine

cutting machine

CNC machine

CNC machine

| Machines – Equipment | Quantity |
|----------------------|----------|
| Driller              | 75       |
| Tapping Machine      | 8        |
| Bending Machine      | 17       |
| Sawmil               | 19       |
| Welding Machine      | 22       |
| Grinder              | 11       |
| Compressor           | 8        |
| Milling Machine      | 20       |
| Planer               | 2        |
| Pressing Machine     | 61       |

| Machines – Equipment                        | Quantity |
|---------------------------------------------|----------|
| Center Lathe                                | 16       |
| Ladder Loading Test Machine                 | 1        |
| Powder Coating Lines                        | 1        |
| Treatment System before Powder Coating      | 1        |
| Salt Sprayer Testing Machine                | 1        |
| Universal Tractor Jinal Group- Model DW-50  | 1        |
| Forklift Truck (lift by hand and automatic) | 5        |
| Powder Coat Recovery Machine                | 1        |
| Total                                       | 270      |